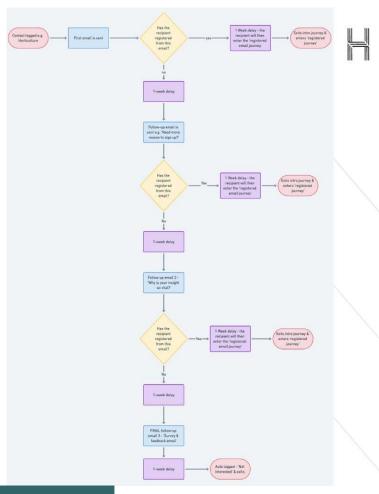

# **Email Campaign**

- First email
- First follow-Up Email
- Second follow-up email
- Final email and survey