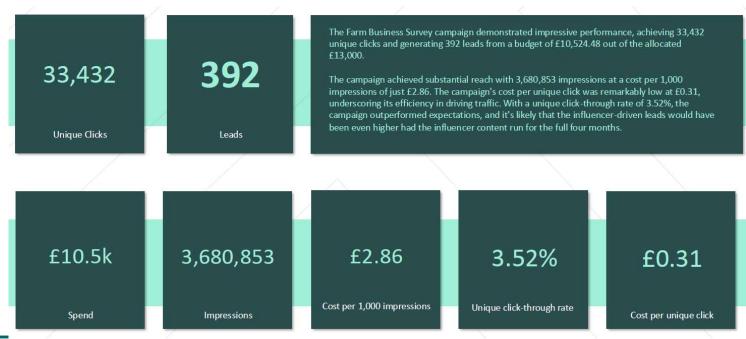

#### Results

- Click-through rate exceeded industry standard
- About even split email, social media and influencer success
- 1/3<sup>rd</sup> conversion from 250 leads so far
- Under budget (£10k spent on Meta, £15k on management plus £5k setup)